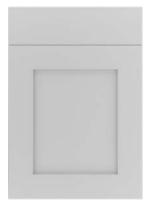

#### Door Specification

5 piece, ash frame with veneered centre panel. Stocked in Calico, Light Grey, Luna & Porcelain. 21mm thick. 90mm stile.

#### Unique Design Features

- · Allestree & Eastdon priced the same
- · Convex curved doors
- Glazed frames