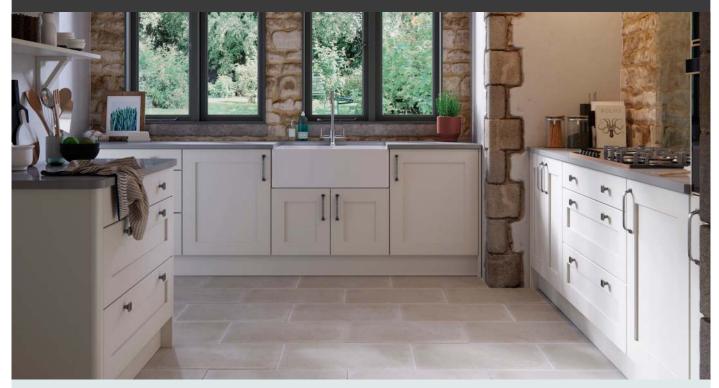

# **EASTDON**

Eastdon is a classic Shaker, equally at home in both modern & traditional homes.

Create the look you are after with our handles & choice of colour finishes.

For the more adventurous, experiment with our 28 bespoke First Impressions colours.

#### KEY DESIGN FEATURES

Beautiful grain

Shaker style

Glazed frames

#### Door Specification

5 piece, ash frame with veneered centre panel. Stocked in Calico, Light Grey, Luna & Porcelain. 21mm thick. 90mm stile.

#### DISPLAYED HANDLES

Ha176 bridge handle & Ha177 knob in iron lacquer

Ha187 cup handle & Ha188 knob in satin nickel