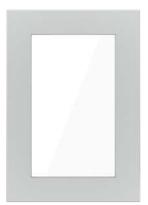

# **EASTDON**

Eastdon is a classic Shaker, equally at home in both modern & traditional homes.

Create the look you are after with our handles & choice of colour finishes.

For the more adventurous, experiment with our 28 bespoke First Impressions colours.

#### KEY DESIGN FEATURES

Beautiful grain

Shaker style

Glazed frames

#### Door Specification

5 piece, ash frame with veneered centre panel. Stocked in Calico, Light Grey, Luna & Porcelain. 21mm thick. 90mm stile.