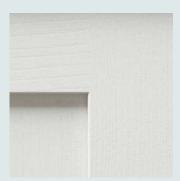

# FIRST IMPRESSIONS



## FACT SHEET

# **EASTDON**

Eastdon is a classic Shaker, equally at home in both modern & traditional homes.

Create the look you are after with our handles & choice of colour finishes.

For the more adventurous, experiment with our 28 bespoke First Impressions colours.

## STOCKED COLOURS



Calico



Light Grey



Luna



Porcelain

#### KEY DESIGN FEATURES



Beautiful grain



Shaker style



Glazed frames

# FIRST IMPRESSIONS

### DOOR PROFILE AND FRAMES







Frame Profile

#### **OVERVIEW**



#### Door Specification

5 piece, ash frame with veneered centre panel. Stocked in Calico, Light Grey, Luna & Porcelain. 21mm thick. 90mm stile.



#### Made to Measure

Available in made to measure sizes on a 30 - 40 day lead time. Speak to the office for a quote.



#### Unique Design Features

- · Allestree & Eastdon priced the same
- · Convex curved doors
- Glazed frames



#### Bespoke Colours

- Available in the 28 First Impressions colours on a 15 working day lead time.
- Our RAL colour matching service is also available.

#### DISPLAYED HANDLES



Ha176 bridge handle & Ha177 knob in iron lacquer



Ha187 cup handle & Ha188 knob in satin nic